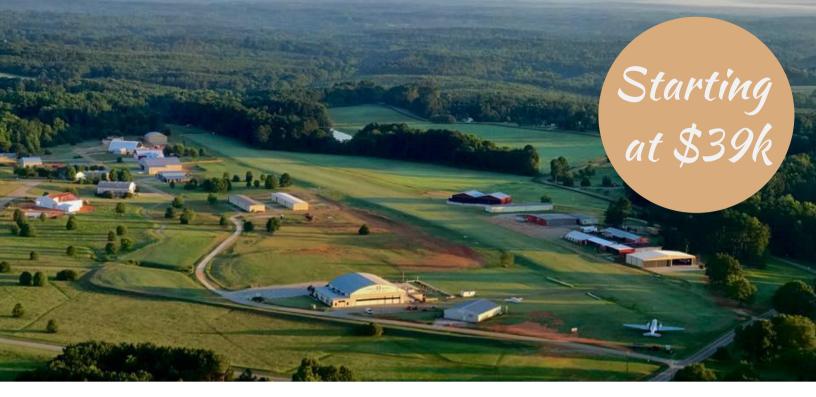

## AIRPORT Living at Peach State Aerodrome

Airpark lots for sale at GA2 in Williamson, Georgia. Country living meets an aviator's dream in this vintage and warbird aviation community. The picturesque, gated airpark features a spring-fed lake with a picnic area and dock for residents, walking trail, county water and underground utility access, a 45-minute commute to Atlanta, covenants and an HOA, and shared ownership in the 2,850 ft. grass runway. Lots vary in size from one to three acres, and all have direct access to the grass airstrip through taxiways and roads.